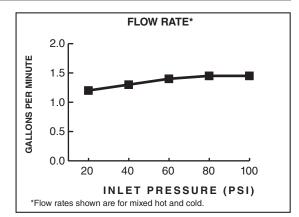

## **GENERAL DESCRIPTION:**

Single control kitchen faucet featuring brass swivel spout and two function spray head with pause. 35 mm ceramic disc valve cartridge, metal body and ADA metal lever handle. Includes 38" integrated color coded braided stainless steel supply hoses with 3/8" compression connections. Durable braided nylon spray hose is complete with two integral check valves. Maximum flow rate is 1.5 gpm / 5.7 L/ min. Metal mounting shank with brass fixation ring. Fitting can be mounted with or without escutcheon plate (sold separately).

# AVERY<sup>™</sup> **PULL-DOWN KITCHEN FAUCET**

1.5 gpm/5.7 L/min. FLOW RATE

|                   |                           | Finish Options     |                           |
|-------------------|---------------------------|--------------------|---------------------------|
|                   |                           | Polished<br>Chrome | PVD<br>Stainless<br>Steel |
| Product<br>Number | Description               | 002                | 075                       |
| 4901.300          | Pull-Down Kitchen Faucet. |                    |                           |