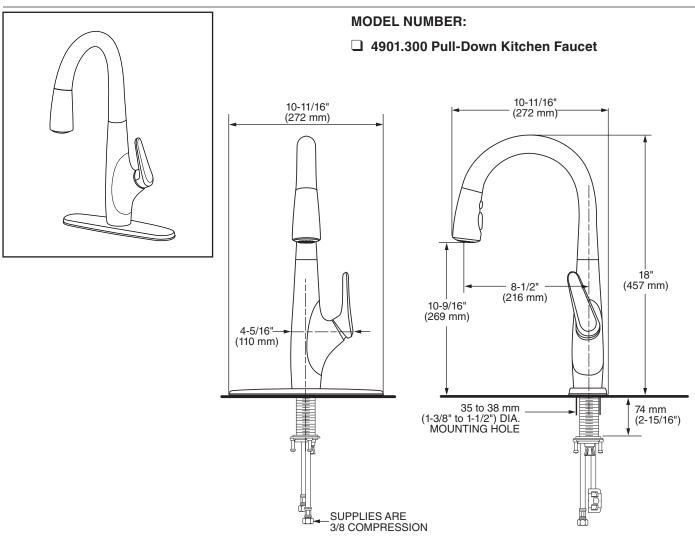

#### SUGGESTED SPECIFICATION:

Single control kitchen pull-down faucet shall feature a high arc brass swivel spout with pull-down two-function spray with pause button, and metal lever handle. Shall also feature 35 mm washerless ceramic disc valve cartridge and flexible Stainless Steel supply hoses. Faucet shall be American Standard Model # 4901.300.\_\_\_\_.

# AVERY<sup>™</sup> **PULL-DOWN KITCHEN FAUCET**

1.5 gpm/5.7 L/min. FLOW RATE

|                   |                           | Finish Options     |                           |
|-------------------|---------------------------|--------------------|---------------------------|
|                   |                           | Polished<br>Chrome | PVD<br>Stainless<br>Steel |
| Product<br>Number | Description               | 002                | 075                       |
| 4901.300          | Pull-Down Kitchen Faucet. |                    |                           |